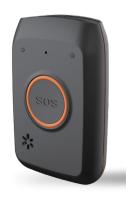

# MEITRACK P99L PERSONAL ALARM

The P99 will last beyond 15 hour shifts while sending updated location to Halo every 1min. GPS cannot see through roofs so if staff are going into buildings, this constant tracking is imperative so that we can find them if they are in trouble.

#### **FEATURES**

- Live Tracking
- SOS Button
- Fall Detection
- IP 67 Water Resistant
- Two-Way Audio (auto dials our emergency line on SOS activation)
- Wireless & Magnetic Charging
- 4G (LTE Cat 1/M1/Nb2) Network
- 20+ hours on 1min tracking updates

# TECHNICAL SPECIFICATIONS

| GPS Accuracy           | 2.5m                                                                                                                                                                  |
|------------------------|-----------------------------------------------------------------------------------------------------------------------------------------------------------------------|
| Dimension              | 108 x 52 x 18 mm                                                                                                                                                      |
| Weight                 | 106g                                                                                                                                                                  |
| Temperature Range      | -20°C — 55°C                                                                                                                                                          |
| Water Resistant Rating | IP67                                                                                                                                                                  |
| Microphone & Speaker   | Internal                                                                                                                                                              |
| WiFi Positioning       | WiFi 2.4 GHz, 802.11 b/g/n                                                                                                                                            |
| Charging               | 2 charging methods<br>a) Wireless charging (optional):<br>500mA (charging time: about<br>6.5hours)<br>b) Magnetic charging: 1800mA<br>(charging time: about 2.5hours) |