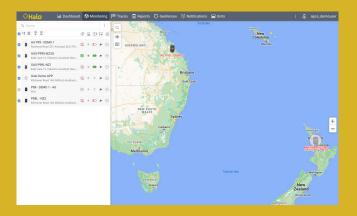

# **HALO HUB**

Choose to use the Halo lone worker app, or the Meitrack devices on the Halo Hub mapping interface. Create geofences with entry and exit alerts. SOS Integrated to our response software for fast reliable response (self monitoring also an option).