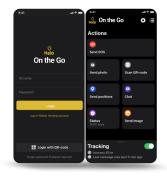

# HALO ON THE GO APP

Integrated into the Halo Hub, the Halo app and Meitrack devices allows your isolated workers to access powerful features in the Halo Hub to ensure their safety in the field.

# **HALO HUB**

Choose to use the Halo lone worker app, or the Meitrack devices on the Halo Hub mapping interface. Create geofences with entry and exit alerts. SOS Integrated to our response software for fast reliable response (self monitoring also an option).