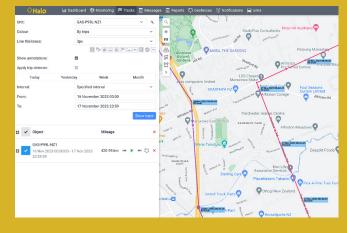

# HALO ON THE GO APP

Integrated into the Halo Hub, the Halo app and Meitrack devices allows your isolated workers to access powerful features in the Halo Hub to ensure their safety in the field.

# **HALO HUB**

Choose to use the Halo lone worker app, or the Meitrack devices on the Halo Hub mapping interface. Create geofences with entry and exit alerts. SOS Integrated to our response software for fast reliable response (self monitoring also an option).