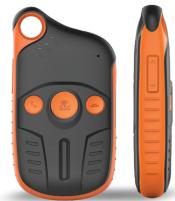

MEITRACK P88L PERSONAL ALARM

Suitable for fixed location alerts (Libraries, reception desks etc) or staff who are in the field for short durations. With its smaller battery (and size) the P88 on Halo is perfect for fixed locations or staff who only pop out for a few hours, or who are always in view of the sky. Constant tracking and location updates to Halo is imperative for safety if staff are entering buildings and out and about all day, but if staff are at fixed sites, we can log the site address so we don't need to track. Or if they are always outside and in view of the sky, the GPS location will work so that's also not a problem.

### **FEATURES**

- Live Tracking
- SOS Button
- Fall Detection
- IP 67 Water Resistant
- Two-Way Audio (auto dials our emergency line on SOS activation)
- Magnetic Charging
- 4G (LTE Cat 1/M1/Nb2) Network
- 10+ hours on 1min updates

# **TECHNICAL SPECIFICATIONS**

| GPS Accuracy           | 2.5m                                                                             |
|------------------------|----------------------------------------------------------------------------------|
| Dimension              | 67.8 mm x 44.4 mm x 16.3 mm                                                      |
| Weight                 | 60g                                                                              |
| Temperature Range      | -10°C to 65°C                                                                    |
| Water Resistant Rating | IP67                                                                             |
| Microphone & Speaker   | Internal                                                                         |
| WiFi Positioning       | WiFi@2.4 GHz, 802.11 b/g/n                                                       |
| Charging               | Fast magnetic charging<br>(standard): 1800 mA<br>(charging time: about 1.5 hour) |