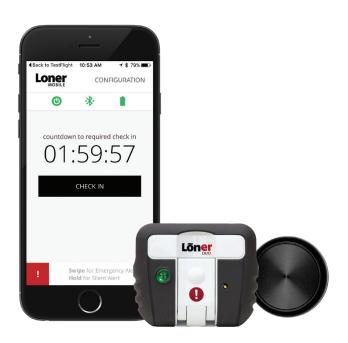

Wearable enhancements — optional Loner Duo and SOS Button accessories are wearable technologies that provide a critical physical interface for Loner Mobile. Featuring Bluetooth® wireless communications, Loner Duo and SOS Button maintain a communication link with Loner Mobile, automating the process of monitoring employee safety. They provide a physical link to monitoring personnel, enabling the employee to instantly request help with the pull of an emergency SOS latch or push of an SOS button, even if the smartphone is not within arm's reach.

Wearable accessories

LONER MOBILE DATA SHEET

Loner Mobile and optional Loner Duo and SOS Button Bluetooth accessories

# Additional Features via Optional Loner Duo Accessory

SOS Latch: open latch to trigger alert | Silent SOS: press & hold acknowledge button to trigger alert | No-motion detection using internal accelerometer

# Additional Features via Optional SOS Button

**SOS Alert:** easily trigger an alert by pushing the button **Connection status:** red and green lights clearly indicate connection status | Can be worn as a pendant, like a wrist watch or with a clothing clip (pants pocket, belt, shirt placket or pocket)

## **Employee check-ins**

Check in upon Loner Mobile request or early with a press of a button (Loner Duo or SOS Button). Early check-ins with Loner Duo and SOS button do not require unlocking the smartphone.